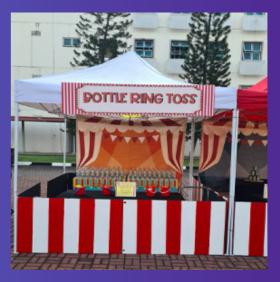

HOOP SANTA HAT WITH 8 RINGS HOOP 2 HATS TO WIN

LOOP THE ANIMALS WITH 8 RINGS HOOP 2 ANIMALS TO WIN

BOTTLE RING TOSS WITH 10 RINGS HOOP 5 BOTTLES TO WIN

BALLOON DART WITH 4 DARTS BURST 3 BALLOONS TO WIN '200 X UNINFLATED BALLOONS PROVIDED

BREAK TEETH# WITH 3 BEAN BAGS KNOCK 1 TOOTH TO WIN \$300

**BOTTLE RING TOSS#** WITH 10 RINGS HOOP 5 BOTTLES TO WIN 5600

FETCH THE DUCK V1 WITH 3 TRIES SCORE >30 POINTS TO WIN \$450 DELUXE GAME

**BALLOON DART#** WITH 4 DARTS BURST 3 BALLOONS TO WIN **\$350** '400 X UNINFLATED BALLOONS PROVIDED

# CARNIVAL GAME BOOTH

FETCH THE DUCK

FETCH THE DUCK WITH 3 TRIES SCORE >30 POINTS TO WIN \$750

WIFFLE BALL TOSS WITH 8 BALLS LAND ON THE COLOUR CUP TO WIN \$750

BOTTLE RING TOSS WITH 10 RINGS HOOP 5 BOTTLES TO WIN \$900