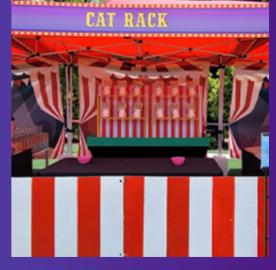

<u>CAT RACK</u> WITH & BEAN BAGS KNOCK DOWN 4 CATS TO WIN \$600

LOBSTER POT WITH 2 BALLS POT 2 BALLS INTO THE POT TO WIN \$750