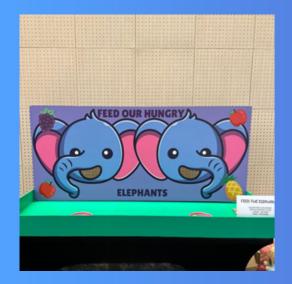

### DELLIXE GAME

FEED THE ELEPHANTS WITH 5 FRUITS FEED 1 FRUIT TO WIN \$300

LOOP THE MONKEYS WITH 8 RINGS LOOP 2 MONKEYS TO WIN \$300

SAFARI HUNTING# WITH & BULLETS SHOOT DOWN 2 TARGETS TO WIN \$300

SAVE THE EGGS WITH 3 EGGS LAND 2 EGGS IN 2 BASKETS TO WIN \$300