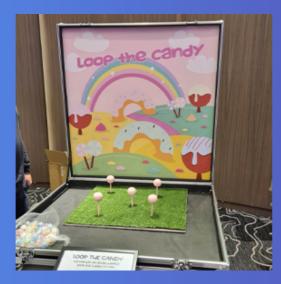

# CARNIVAL GAME CATALOGUE

DIMENSION - 1M X 1.8M PER GAME SETUP COMES WITH THE FOLLOWING 1. ATA FLIGHT CASE GAME BOX SETUP 2. TABLE

HOOP THE CLOWN WITH 8 RINGS HOOP 2 CLOWNS TO WIN

LOOP THE CANDY WITH 8 RINGS HOOP 2 CANDIES TO WIN