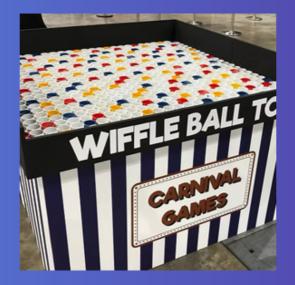

OVER OR UNDER WITH 6 BALLS SCORE UNDER 11 OR OVER 30 TO WIN 5200

WIFFLE BALL TOSS WITH 8 BALLS LAND ON THE COLOUR CUP TO WIN \$450

# CARNIVAL GAME BOOTH

FETCH THE DUCK

FETCH THE DUCK WITH 3 TRIES SCORE >30 POINTS TO WIN \$750

WIFFLE BALL TOSS WITH 8 BALLS LAND ON THE COLOUR CUP TO WIN \$750

BOTTLE RING TOSS WITH 10 RINGS HOOP 5 BOTTLES TO WIN \$900