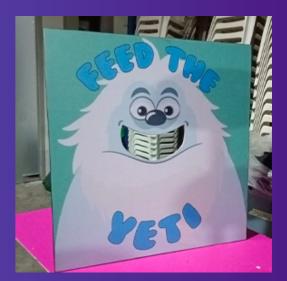

FEED THE YETI WITH 3 BALLS FEED 1 BALL TO WIN

SHARPSHOOTER WITH 2 ARROWS KNOCK DOWN THE TARGET TO WIN

MATCHING COLOURS WITH 3 BAGS LAND 3 BAGS IN THE SAME COLOUR SLOT TO WIN

PENGUIN FLY WITH 3 PENGUINS LAND 1 PENGUIN ON THE TARGET AREA TO WIN