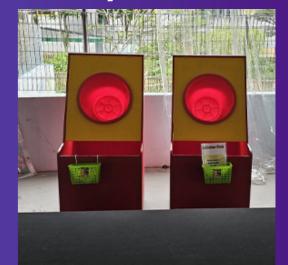

# CARNIVAL GAME CATALOGUE

DIMENSION - 1M X 1.8M PER GAME SETUP COMES WITH THE FOLLOWING 1. ATA FLIGHT CASE GAME BOX SETUP 2. TABLE

HOOP THE CLOWN WITH 8 RINGS HOOP 2 CLOWNS TO WIN

LOOP THE CANDY WITH 8 RINGS HOOP 2 CANDIES TO WIN

SPACE REQUIRED - 2M X 2M SETUP COMES WITH THE FOLLOWING 1. DELUXE GAME SETUP 2. TABLES