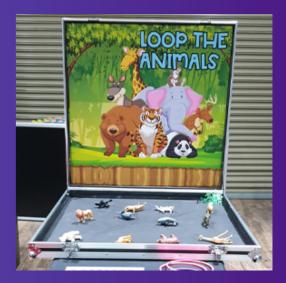

HOOP SANTA HAT WITH 8 RINGS HOOP 2 HATS TO WIN

LOOP THE ANIMALS WITH 8 RINGS HOOP 2 ANIMALS TO WIN

BOTTLE RING TOSS WITH 10 RINGS HOOP 5 BOTTLES TO WIN

BALLOON DART WITH 4 DARTS BURST 3 BALLOONS TO WIN '200 X UNINFLATED BALLOONS PROVIDED