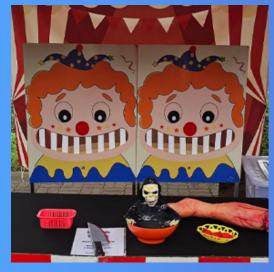

## CARNIVAL GAME BOOTH

KNOCK THE CANS WITH 3 BEAN BAGS KNOCK OFF ALL CANS OFF PLATFORM TO WIN \$600

BREAK TEETH WITH 3 BEAN BAGS KNOCK 1 TOOTH TO WIN \$600

SAFARI HUNTING WITH 6 BULLETS SHOOT DOWN 2 TARGETS TO WIN \$600

BREAK TEETH# WITH 3 BEAN BAGS KNOCK 1 TOOTH TO WIN \$300

**BOTTLE RING TOSS#** WITH 10 RINGS HOOP 5 BOTTLES TO WIN 5600

FETCH THE DUCK V1 WITH 3 TRIES SCORE >30 POINTS TO WIN \$450 DELUXE GAME

**BALLOON DART#** WITH 4 DARTS BURST 3 BALLOONS TO WIN **\$350** '400 X UNINFLATED BALLOONS PROVIDED