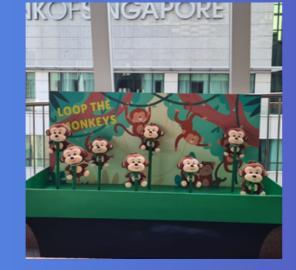

### DELLIXE GAME

FEED THE ELEPHANTS WITH 5 FRUITS FEED 1 FRUIT TO WIN \$300

LOOP THE MONKEYS WITH 8 RINGS LOOP 2 MONKEYS TO WIN \$300

SAFARI HUNTING# WITH & BULLETS SHOOT DOWN 2 TARGETS TO WIN \$300

SAVE THE EGGS WITH 3 EGGS LAND 2 EGGS IN 2 BASKETS TO WIN \$300