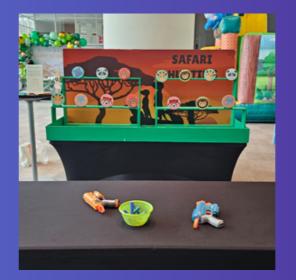

## CARNIVAL GAME BOOTH

KNOCK THE CANS WITH 3 BEAN BAGS KNOCK OFF ALL CANS OFF PLATFORM TO WIN \$600

BREAK TEETH WITH 3 BEAN BAGS KNOCK 1 TOOTH TO WIN \$600

SAFARI HUNTING WITH 6 BULLETS SHOOT DOWN 2 TARGETS TO WIN \$600