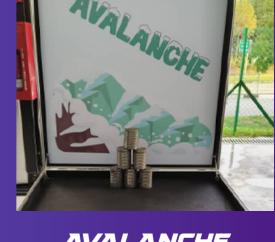

<u>ROLL DOWN</u> WITH 6 BALLS LAND 1 BALL INTO EACH LANE TO WIN

<u>AVALANCHE</u> WITH 3 BEAN BAGS KNOCK OFF ALL CANS OFF PLATFORM TO WIN

SNOWBALL PONG WITH 10 BALLS LAND 3 BALLS INTO 3 CUPS TO WIN

FOREST TUMBLEMILK CAN TOSSWITH 3 BEAN BAGSWITH 3 BEAN BAGSKNOCK OFF ALL CANSKNOCK OFF ALL CANSOFF PLATFORM TO WINOFF PLATFORM TO WIN