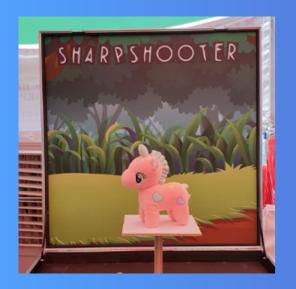

FEED THE YETI WITH 3 BALLS FEED 1 BALL TO WIN

SHARPSHOOTER WITH 2 ARROWS KNOCK DOWN THE TARGET TO WIN

MATCHING COLOURS WITH 3 BAGS LAND 3 BAGS IN THE SAME COLOUR SLOT TO WIN

PENGUIN FLY WITH 3 PENGUINS LAND 1 PENGUIN ON THE TARGET AREA TO WIN