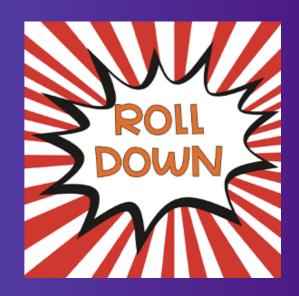

<u>ROLL DOWN</u> WITH 6 BALLS LAND 1 BALL INTO EACH LANE TO WIN

<u>AVALANCHE</u> WITH 3 BEAN BAGS KNOCK OFF ALL CANS OFF PLATFORM TO WIN

SNOWBALL PONG WITH 10 BALLS LAND 3 BALLS INTO 3 CUPS TO WIN

FOREST TUMBLEMILK CAN TOSSWITH 3 BEAN BAGSWITH 3 BEAN BAGSKNOCK OFF ALL CANSKNOCK OFF ALL CANSOFF PLATFORM TO WINOFF PLATFORM TO WIN