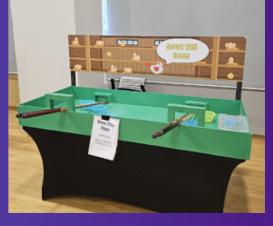

### DELLIXE GAME

FEED THE ELEPHANTS WITH 5 FRUITS FEED 1 FRUIT TO WIN \$300

LOOP THE MONKEYS WITH 8 RINGS LOOP 2 MONKEYS TO WIN \$300

SAFARI HUNTING# WITH & BULLETS SHOOT DOWN 2 TARGETS TO WIN \$300

SAVE THE EGGS WITH 3 EGGS LAND 2 EGGS IN 2 BASKETS TO WIN \$300