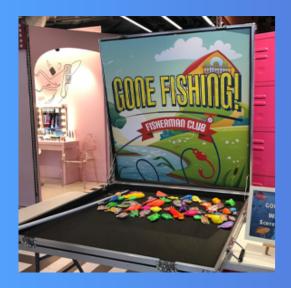

PUMPKIN BURST WITH 4 DARTS BURST 3 BALLOONS TO WIN \*200 X UNINFLATED BALLOONS PROVIDED

NAUGHTY OR NICE WITH 4 DARTS BURST 3 NICE BALLOONS TO WIN <sup>2</sup>200 X UNINFLATED BALLOONS PROVIDED

GONE FISHING