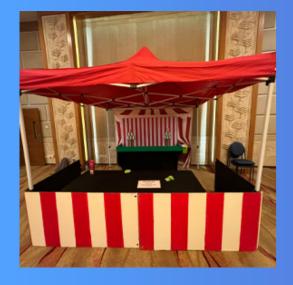

### DELUXE GAME

DIMENSION - 3M X 3M X 2.8MHT SETUP COMES WITH THE FOLLOWING I. GAME SETUP 2. GAZEBO TENT 3. BACKING 4. RED-WHITE FRONTAGE CORDON 5. TABLES #LIGHTS & HEADERCADD ONJ

### CARNIVAL GAME BOOTH