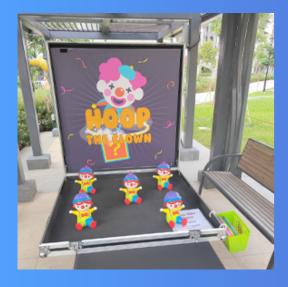

# CARNIVAL GAME CATALOGUE

DIMENSION - 1M X 1.8M PER GAME SETUP COMES WITH THE FOLLOWING 1. ATA FLIGHT CASE GAME BOX SETUP 2. TABLE

HOOP THE CLOWN WITH 8 RINGS HOOP 2 CLOWNS TO WIN

LOOP THE CANDY WITH 8 RINGS HOOP 2 CANDIES TO WIN