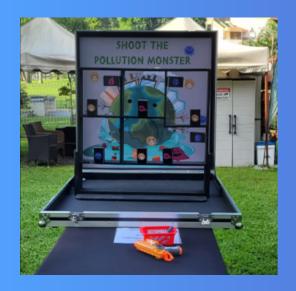

<u>BEER PONG</u> WITH 10 BALLS LAND 3 BALLS INTO 3 CUPS TO WIN

<u>CAT RACK</u> WITH & BEAN BAGS KNOCK DOWN 4 CATS TO WIN

<u>DEER RACK</u> WITH 6 BEAN BAGS KNOCK DOWN 4 DEERS TO WIN

SHOOT THE MONSTER WITH 6 BULLETS SHOOT DOWN 2 MONSTERS TO WIN

SHOOT THE ZOMBIE WITH & BULLETS SHOOT DOWN 2 ZOMBIES TO WIN

SHOOT THE DUCK WITH & BULLETS SHOOT DOWN 2 DUCKS TO WIN

SHOOT THE SNOWMAN WITH 6 BULLETS SHOOT DOWN 2 SNOWMAN TO WIN

SHOOT THE TOUCAN WITH & BULLETS SHOOT DOWN 2 TOUCANS TO WIN