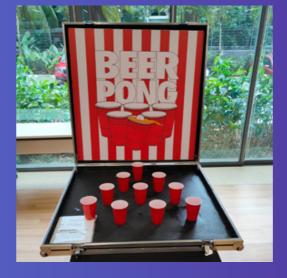

<u>BEER PONG</u> WITH 10 BALLS LAND 3 BALLS INTO 3 CUPS TO WIN

<u>CAT RACK</u> WITH & BEAN BAGS KNOCK DOWN 4 CATS TO WIN

<u>DEER RACK</u> WITH 6 BEAN BAGS KNOCK DOWN 4 DEERS TO WIN

SHOOT THE MONSTER WITH 6 BULLETS SHOOT DOWN 2 MONSTERS TO WIN