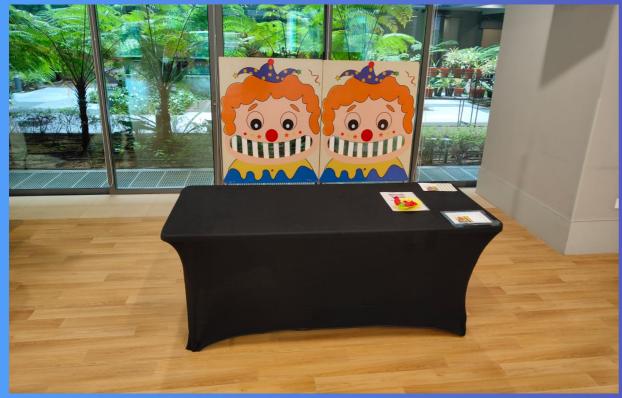

FEED THE CLOWN# WITH 5 BALLS FEED 2 BALLS TO WIN \$300

KNOCK THE CANS WITH 3 BEAN BAGS KNOCK OFF ALL CANS OFF PLATFORM TO WIN \$300

DELUXE GAME

<u>CAT RACK</u> WITH & BEAN BAGS KNOCK DOWN 4 CATS TO WIN \$300