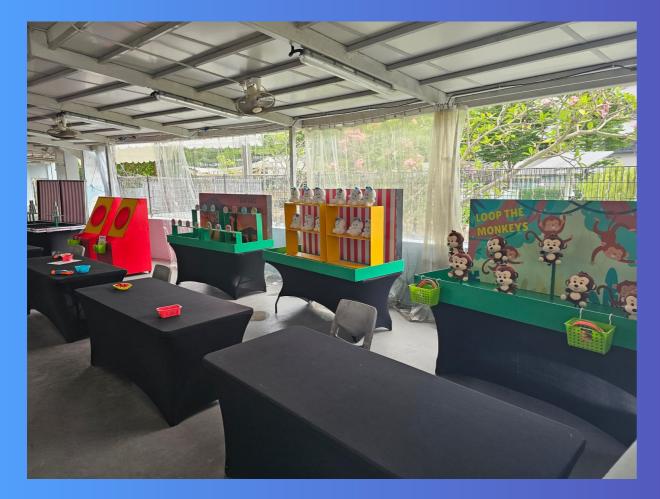

### DELLIXE GAME

FEED THE ELEPHANTS WITH 5 FRUITS FEED 1 FRUIT TO WIN \$300

LOOP THE MONKEYS WITH 8 RINGS LOOP 2 MONKEYS TO WIN \$300

SAFARI HUNTING# WITH & BULLETS SHOOT DOWN 2 TARGETS TO WIN \$300

SAVE THE EGGS WITH 3 EGGS LAND 2 EGGS IN 2 BASKETS TO WIN \$300