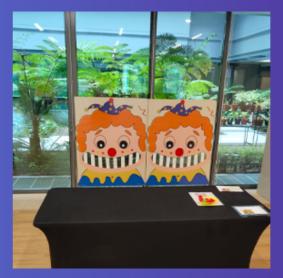

FEED THE CLOWN# WITH 5 BALLS FEED 2 BALLS TO WIN \$300

KNOCK THE CANS WITH 3 BEAN BAGS KNOCK OFF ALL CANS OFF PLATFORM TO WIN \$300

DELUXE GAME

<u>CAT RACK</u> WITH & BEAN BAGS KNOCK DOWN 4 CATS TO WIN \$300