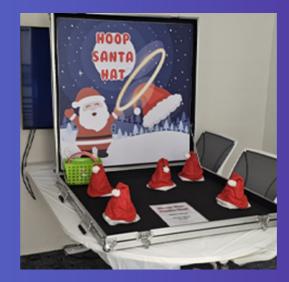

HOOP SANTA HAT WITH 8 RINGS HOOP 2 HATS TO WIN

LOOP THE ANIMALS WITH 8 RINGS HOOP 2 ANIMALS TO WIN

BOTTLE RING TOSS WITH 10 RINGS HOOP 5 BOTTLES TO WIN

BALLOON DART WITH 4 DARTS BURST 3 BALLOONS TO WIN '200 X UNINFLATED BALLOONS PROVIDED