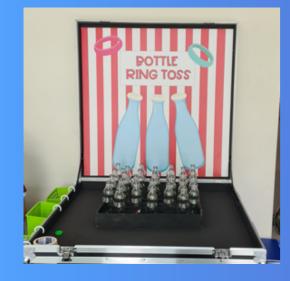

HOOP SANTA HAT WITH 8 RINGS HOOP 2 HATS TO WIN

LOOP THE ANIMALS WITH 8 RINGS HOOP 2 ANIMALS TO WIN

BOTTLE RING TOSS WITH 10 RINGS HOOP 5 BOTTLES TO WIN

BALLOON DART WITH 4 DARTS BURST 3 BALLOONS TO WIN '200 X UNINFLATED BALLOONS PROVIDED