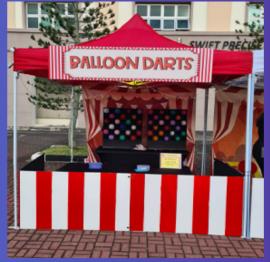

<u>BOWLING</u> WITH 2 BALLS KNOCK DOWN ALL PINS TO WIN **\$**650

SAVE THE EGGS WITH 3 EGGS LAND 2 EGGS IN 2 BASKETS TO WIN \$600

BALLOON DART WITH 4 DARTS BURST 3 BALLOONS TOWIN \$650 '400 X UNINFLATED BALLOONS PROVIDED