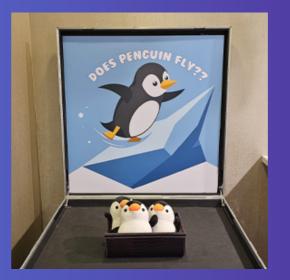

FEED THE YETI WITH 3 BALLS FEED 1 BALL TO WIN

SHARPSHOOTER WITH 2 ARROWS KNOCK DOWN THE TARGET TO WIN

MATCHING COLOURS WITH 3 BAGS LAND 3 BAGS IN THE SAME COLOUR SLOT TO WIN

PENGUIN FLY WITH 3 PENGUINS LAND 1 PENGUIN ON THE TARGET AREA TO WIN