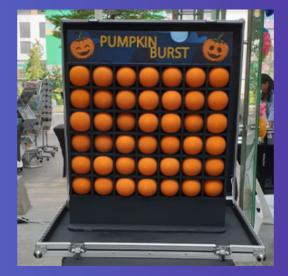

PUMPKIN BURST WITH 4 DARTS BURST 3 BALLOONS TO WIN \*200 X UNINFLATED BALLOONS PROVIDED

NAUGHTY OR NICE WITH 4 DARTS BURST 3 NICE BALLOONS TO WIN <sup>2</sup>200 X UNINFLATED BALLOONS PROVIDED

GONE FISHING