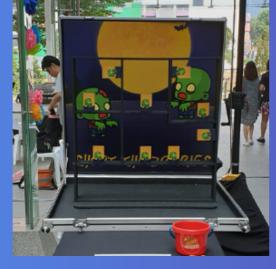

SHOOT THE ZOMBIE WITH & BULLETS SHOOT DOWN 2 ZOMBIES TO WIN

SHOOT THE DUCK WITH & BULLETS SHOOT DOWN 2 DUCKS TO WIN

SHOOT THE SNOWMAN WITH 6 BULLETS SHOOT DOWN 2 SNOWMAN TO WIN

SHOOT THE TOUCAN WITH & BULLETS SHOOT DOWN 2 TOUCANS TO WIN