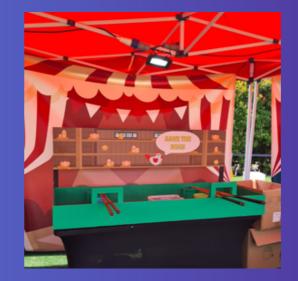

## CARNIVAL GAME BOOTH

KNOCK THE CANS WITH 3 BEAN BAGS KNOCK OFF ALL CANS OFF PLATFORM TO WIN \$600

BREAK TEETH WITH 3 BEAN BAGS KNOCK 1 TOOTH TO WIN \$600

SAFARI HUNTING WITH 6 BULLETS SHOOT DOWN 2 TARGETS TO WIN \$600