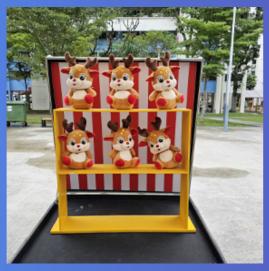

<u>BEER PONG</u> WITH 10 BALLS LAND 3 BALLS INTO 3 CUPS TO WIN

<u>CAT RACK</u> WITH & BEAN BAGS KNOCK DOWN 4 CATS TO WIN

<u>DEER RACK</u> WITH 6 BEAN BAGS KNOCK DOWN 4 DEERS TO WIN

SHOOT THE MONSTER WITH 6 BULLETS SHOOT DOWN 2 MONSTERS TO WIN