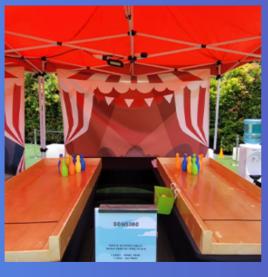

**BOWLING** WITH 2 BALLS KNOCK DOWN ALL PINS TO WIN 1 UNIT - \$200 ADDITIONAL UNIT - \$150 ADDITIONAL UNIT - \$150

LOBSTER POT# WITH 2 BALLS POT 2 BALLS INTO THE POT TO WIN 2 UNITS - \$400

FETCH THE DUCK V2 WITH 3 TRIES SCORE >30 POINTS TO WIN \$200