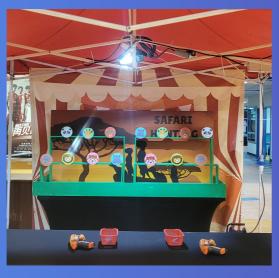

### DELLIXE GAME

FEED THE ELEPHANTS WITH 5 FRUITS FEED 1 FRUIT TO WIN \$300

LOOP THE MONKEYS WITH 8 RINGS LOOP 2 MONKEYS TO WIN \$300

SAFARI HUNTING# WITH & BULLETS SHOOT DOWN 2 TARGETS TO WIN \$300

SAVE THE EGGS WITH 3 EGGS LAND 2 EGGS IN 2 BASKETS TO WIN \$300

## CARNIVAL GAME BOOTH

KNOCK THE CANS WITH 3 BEAN BAGS KNOCK OFF ALL CANS OFF PLATFORM TO WIN \$600

BREAK TEETH WITH 3 BEAN BAGS KNOCK 1 TOOTH TO WIN \$600

SAFARI HUNTING WITH 6 BULLETS SHOOT DOWN 2 TARGETS TO WIN \$600