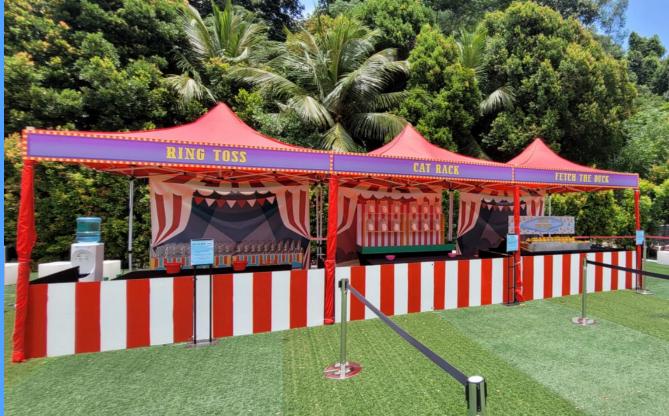

### DELUXE GAME

DIMENSION - 3M X 3M X 2.8MHT SETUP COMES WITH THE FOLLOWING I. GAME SETUP 2. GAZEBO TENT 3. BACKING 4. RED-WHITE FRONTAGE CORDON 5. TABLES #LIGHTS & HEADERCADD ONJ

## CARNIVAL GAME BOOTH

KNOCK THE CANS WITH 3 BEAN BAGS KNOCK OFF ALL CANS OFF PLATFORM TO WIN \$600

BREAK TEETH WITH 3 BEAN BAGS KNOCK 1 TOOTH TO WIN \$600

SAFARI HUNTING WITH 6 BULLETS SHOOT DOWN 2 TARGETS TO WIN \$600

# CARNIVAL GAME BOOTH

FETCH THE DUCK

FETCH THE DUCK WITH 3 TRIES SCORE >30 POINTS TO WIN \$750

WIFFLE BALL TOSS WITH 8 BALLS LAND ON THE COLOUR CUP TO WIN \$750

BOTTLE RING TOSS WITH 10 RINGS HOOP 5 BOTTLES TO WIN \$900

### CARNIVAL GAME BOOTH