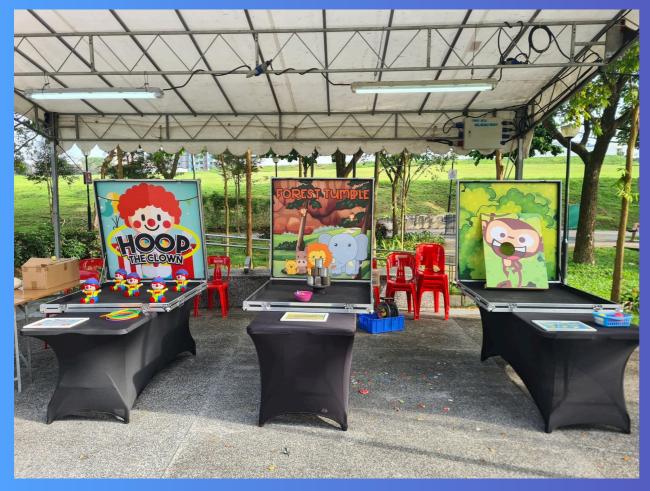

# CARNIVAL GAME CATALOGUE

DIMENSION - 1M X 1.8M PER GAME SETUP COMES WITH THE FOLLOWING 1. ATA FLIGHT CASE GAME BOX SETUP 2. TABLE

HOOP THE CLOWN WITH 8 RINGS HOOP 2 CLOWNS TO WIN

LOOP THE CANDY WITH 8 RINGS HOOP 2 CANDIES TO WIN

HOOP SANTA HAT WITH 8 RINGS HOOP 2 HATS TO WIN

LOOP THE ANIMALS WITH 8 RINGS HOOP 2 ANIMALS TO WIN

BOTTLE RING TOSS WITH 10 RINGS HOOP 5 BOTTLES TO WIN

BALLOON DART WITH 4 DARTS BURST 3 BALLOONS TO WIN '200 X UNINFLATED BALLOONS PROVIDED

OIL CAN DISCHARGE WITH 3 BEAN BAGS KNOCK OFF ALL CANS OFF PLATFORM TO WIN

<u>BOO</u> WITH 3 BEAN BAGS KNOCK OFF ALL GHOSTS OFF PLATFORM TO WIN

BOTTLE UP WITH THE ROD MAKE THE BOTTLE STAND UPRIGHT IN 30 SEC TO WIN