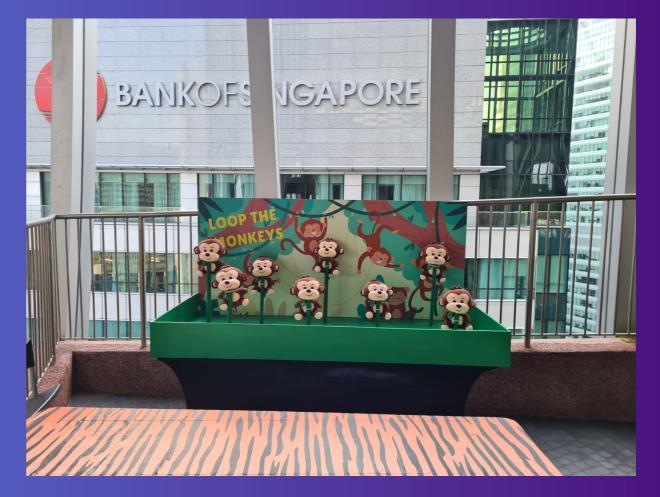

### DELLIXE GAME

FEED THE ELEPHANTS WITH 5 FRUITS FEED 1 FRUIT TO WIN \$300

LOOP THE MONKEYS WITH 8 RINGS LOOP 2 MONKEYS TO WIN \$300

SAFARI HUNTING# WITH & BULLETS SHOOT DOWN 2 TARGETS TO WIN \$300

SAVE THE EGGS WITH 3 EGGS LAND 2 EGGS IN 2 BASKETS TO WIN \$300