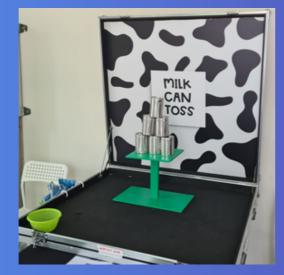

<u>ROLL DOWN</u> WITH 6 BALLS LAND 1 BALL INTO EACH LANE TO WIN

<u>AVALANCHE</u> WITH 3 BEAN BAGS KNOCK OFF ALL CANS OFF PLATFORM TO WIN

SNOWBALL PONG WITH 10 BALLS LAND 3 BALLS INTO 3 CUPS TO WIN

FOREST TUMBLEMILK CAN TOSSWITH 3 BEAN BAGSWITH 3 BEAN BAGSKNOCK OFF ALL CANSKNOCK OFF ALL CANSOFF PLATFORM TO WINOFF PLATFORM TO WIN