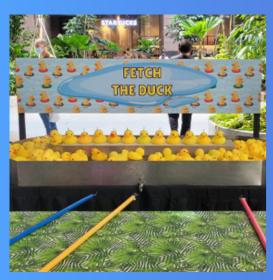

# CARNIVAL GAME BOOTH

FETCH THE DUCK

FETCH THE DUCK WITH 3 TRIES SCORE >30 POINTS TO WIN \$750

WIFFLE BALL TOSS WITH 8 BALLS LAND ON THE COLOUR CUP TO WIN \$750

BOTTLE RING TOSS WITH 10 RINGS HOOP 5 BOTTLES TO WIN \$900