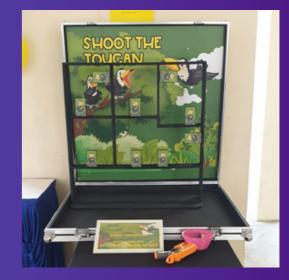

SHOOT THE ZOMBIE WITH & BULLETS SHOOT DOWN 2 ZOMBIES TO WIN

SHOOT THE DUCK WITH & BULLETS SHOOT DOWN 2 DUCKS TO WIN

SHOOT THE SNOWMAN WITH 6 BULLETS SHOOT DOWN 2 SNOWMAN TO WIN

SHOOT THE TOUCAN WITH & BULLETS SHOOT DOWN 2 TOUCANS TO WIN