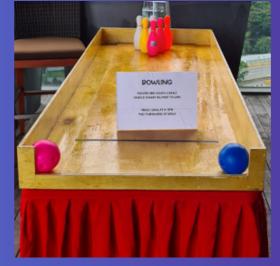

**BOWLING** WITH 2 BALLS KNOCK DOWN ALL PINS TO WIN 1 UNIT - \$200 ADDITIONAL UNIT - \$150 ADDITIONAL UNIT - \$150

LOBSTER POT# WITH 2 BALLS POT 2 BALLS INTO THE POT TO WIN 2 UNITS - \$400

FETCH THE DUCK V2 WITH 3 TRIES SCORE >30 POINTS TO WIN \$200

<u>BOWLING</u> WITH 2 BALLS KNOCK DOWN ALL PINS TO WIN **\$**650

SAVE THE EGGS WITH 3 EGGS LAND 2 EGGS IN 2 BASKETS TO WIN \$600

BALLOON DART WITH 4 DARTS BURST 3 BALLOONS TOWIN \$650 '400 X UNINFLATED BALLOONS PROVIDED