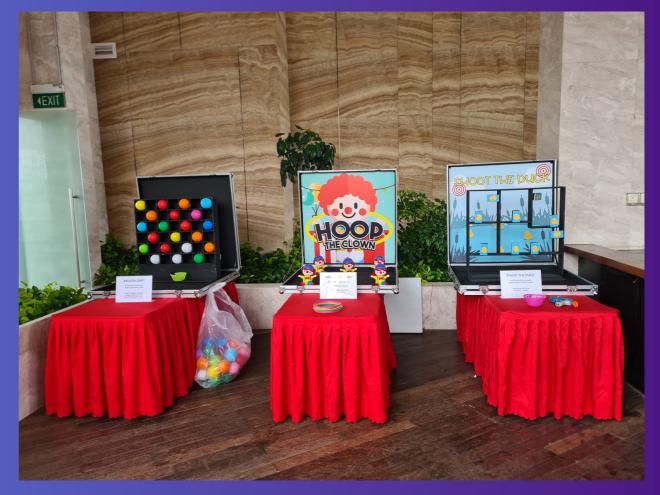

# CARNIVAL GAME CATALOGUE

DIMENSION - 1M X 1.8M PER GAME SETUP COMES WITH THE FOLLOWING 1. ATA FLIGHT CASE GAME BOX SETUP 2. TABLE

HOOP THE CLOWN WITH 8 RINGS HOOP 2 CLOWNS TO WIN

LOOP THE CANDY WITH 8 RINGS HOOP 2 CANDIES TO WIN

HOOP SANTA HAT WITH 8 RINGS HOOP 2 HATS TO WIN

LOOP THE ANIMALS WITH 8 RINGS HOOP 2 ANIMALS TO WIN

BOTTLE RING TOSS WITH 10 RINGS HOOP 5 BOTTLES TO WIN

BALLOON DART WITH 4 DARTS BURST 3 BALLOONS TO WIN '200 X UNINFLATED BALLOONS PROVIDED

OIL CAN DISCHARGE WITH 3 BEAN BAGS KNOCK OFF ALL CANS OFF PLATFORM TO WIN

<u>BOO</u> WITH 3 BEAN BAGS KNOCK OFF ALL GHOSTS OFF PLATFORM TO WIN

BOTTLE UP WITH THE ROD MAKE THE BOTTLE STAND UPRIGHT IN 30 SEC TO WIN