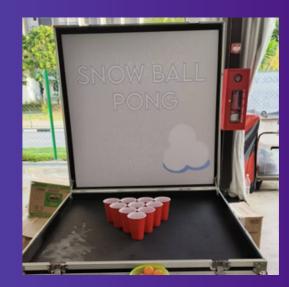

<u>ROLL DOWN</u> WITH 6 BALLS LAND 1 BALL INTO EACH LANE TO WIN

<u>AVALANCHE</u> WITH 3 BEAN BAGS KNOCK OFF ALL CANS OFF PLATFORM TO WIN

SNOWBALL PONG WITH 10 BALLS LAND 3 BALLS INTO 3 CUPS TO WIN

FOREST TUMBLEMILK CAN TOSSWITH 3 BEAN BAGSWITH 3 BEAN BAGSKNOCK OFF ALL CANSKNOCK OFF ALL CANSOFF PLATFORM TO WINOFF PLATFORM TO WIN