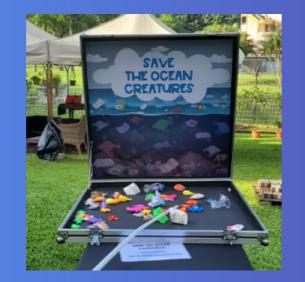

WITH 3 TRIES

SCORE >30 POINTS

TO WIN

SAVE OCEAN CREATURES

WITH 3 TRIES

SCORE >30 POINTS

TO WIN

FEED THE MONKEY WITH 3 BALLS FEED 1 BALL TO WIN