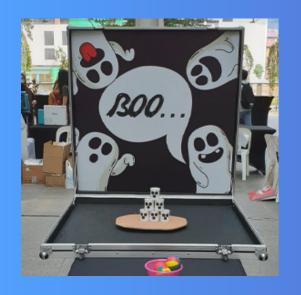

OIL CAN DISCHARGE WITH 3 BEAN BAGS KNOCK OFF ALL CANS OFF PLATFORM TO WIN

<u>BOO</u> WITH 3 BEAN BAGS KNOCK OFF ALL GHOSTS OFF PLATFORM TO WIN

BOTTLE UP WITH THE ROD MAKE THE BOTTLE STAND UPRIGHT IN 30 SEC TO WIN