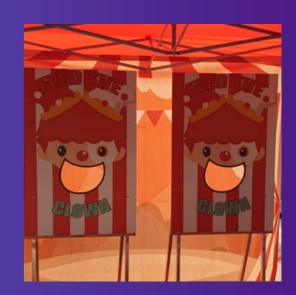

# CARNIVAL GAME CATALOGUE

DIMENSION - 1M X 1.8M PER GAME SETUP COMES WITH THE FOLLOWING 1. ATA FLIGHT CASE GAME BOX SETUP 2. TABLE

HOOP THE CLOWN WITH 8 RINGS HOOP 2 CLOWNS TO WIN

LOOP THE CANDY WITH 8 RINGS HOOP 2 CANDIES TO WIN