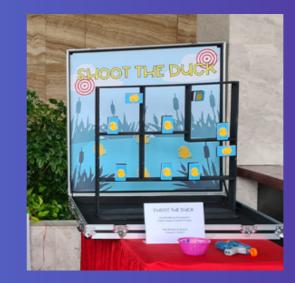

SHOOT THE ZOMBIE WITH & BULLETS SHOOT DOWN 2 ZOMBIES TO WIN

SHOOT THE DUCK WITH & BULLETS SHOOT DOWN 2 DUCKS TO WIN

SHOOT THE SNOWMAN WITH 6 BULLETS SHOOT DOWN 2 SNOWMAN TO WIN

SHOOT THE TOUCAN WITH & BULLETS SHOOT DOWN 2 TOUCANS TO WIN