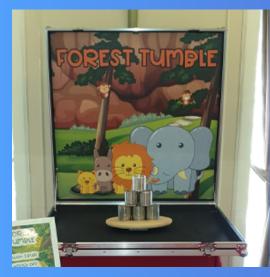

<u>ROLL DOWN</u> WITH 6 BALLS LAND 1 BALL INTO EACH LANE TO WIN

<u>AVALANCHE</u> WITH 3 BEAN BAGS KNOCK OFF ALL CANS OFF PLATFORM TO WIN

SNOWBALL PONG WITH 10 BALLS LAND 3 BALLS INTO 3 CUPS TO WIN

FOREST TUMBLEMILK CAN TOSSWITH 3 BEAN BAGSWITH 3 BEAN BAGSKNOCK OFF ALL CANSKNOCK OFF ALL CANSOFF PLATFORM TO WINOFF PLATFORM TO WIN