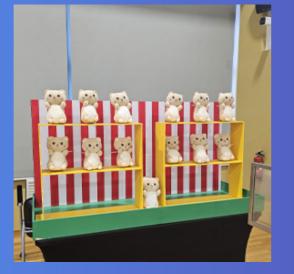

<u>BEER PONG</u> WITH 10 BALLS LAND 3 BALLS INTO 3 CUPS TO WIN

<u>CAT RACK</u> WITH & BEAN BAGS KNOCK DOWN 4 CATS TO WIN

<u>DEER RACK</u> WITH 6 BEAN BAGS KNOCK DOWN 4 DEERS TO WIN

SHOOT THE MONSTER WITH 6 BULLETS SHOOT DOWN 2 MONSTERS TO WIN

<u>CAT RACK</u> WITH & BEAN BAGS KNOCK DOWN 4 CATS TO WIN \$600

LOBSTER POT WITH 2 BALLS POT 2 BALLS INTO THE POT TO WIN \$750