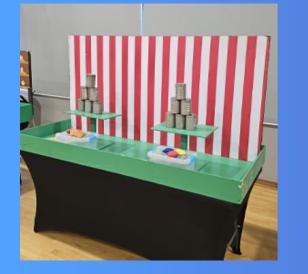

<u>ROLL DOWN</u> WITH 6 BALLS LAND 1 BALL INTO EACH LANE TO WIN

<u>AVALANCHE</u> WITH 3 BEAN BAGS KNOCK OFF ALL CANS OFF PLATFORM TO WIN

SNOWBALL PONG WITH 10 BALLS LAND 3 BALLS INTO 3 CUPS TO WIN

FOREST TUMBLEMILK CAN TOSSWITH 3 BEAN BAGSWITH 3 BEAN BAGSKNOCK OFF ALL CANSKNOCK OFF ALL CANSOFF PLATFORM TO WINOFF PLATFORM TO WIN

OIL CAN DISCHARGE WITH 3 BEAN BAGS KNOCK OFF ALL CANS OFF PLATFORM TO WIN

<u>BOO</u> WITH 3 BEAN BAGS KNOCK OFF ALL GHOSTS OFF PLATFORM TO WIN

BOTTLE UP WITH THE ROD MAKE THE BOTTLE STAND UPRIGHT IN 30 SEC TO WIN