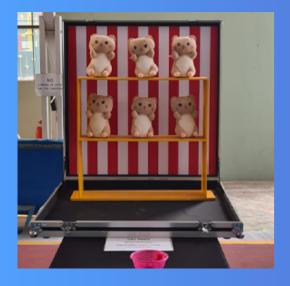

<u>BEER PONG</u> WITH 10 BALLS LAND 3 BALLS INTO 3 CUPS TO WIN

<u>CAT RACK</u> WITH & BEAN BAGS KNOCK DOWN 4 CATS TO WIN

<u>DEER RACK</u> WITH 6 BEAN BAGS KNOCK DOWN 4 DEERS TO WIN

SHOOT THE MONSTER WITH 6 BULLETS SHOOT DOWN 2 MONSTERS TO WIN