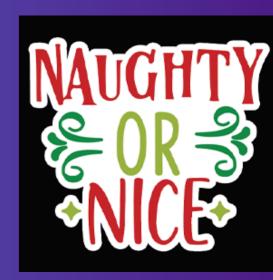

PUMPKIN BURST WITH 4 DARTS BURST 3 BALLOONS TO WIN \*200 X UNINFLATED BALLOONS PROVIDED

NAUGHTY OR NICE WITH 4 DARTS BURST 3 NICE BALLOONS TO WIN <sup>2</sup>200 X UNINFLATED BALLOONS PROVIDED

GONE FISHING