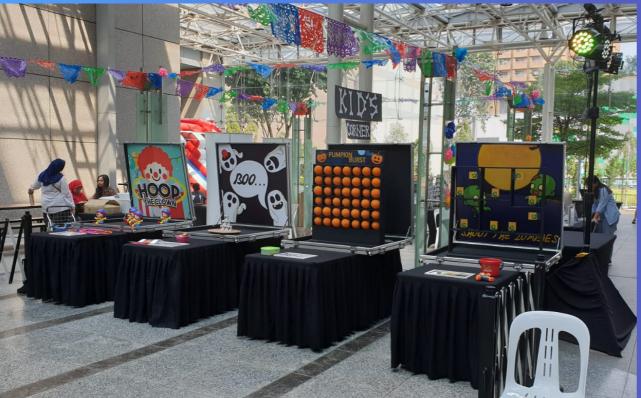

# CARNIVAL GAME CATALOGUE

DIMENSION - 1M X 1.8M PER GAME SETUP COMES WITH THE FOLLOWING 1. ATA FLIGHT CASE GAME BOX SETUP 2. TABLE

HOOP THE CLOWN WITH 8 RINGS HOOP 2 CLOWNS TO WIN

LOOP THE CANDY WITH 8 RINGS HOOP 2 CANDIES TO WIN

PUMPKIN BURST WITH 4 DARTS BURST 3 BALLOONS TO WIN \*200 X UNINFLATED BALLOONS PROVIDED

NAUGHTY OR NICE WITH 4 DARTS BURST 3 NICE BALLOONS TO WIN <sup>2</sup>200 X UNINFLATED BALLOONS PROVIDED

GONE FISHING

OIL CAN DISCHARGE WITH 3 BEAN BAGS KNOCK OFF ALL CANS OFF PLATFORM TO WIN

<u>BOO</u> WITH 3 BEAN BAGS KNOCK OFF ALL GHOSTS OFF PLATFORM TO WIN

BOTTLE UP WITH THE ROD MAKE THE BOTTLE STAND UPRIGHT IN 30 SEC TO WIN

SHOOT THE ZOMBIE WITH & BULLETS SHOOT DOWN 2 ZOMBIES TO WIN

SHOOT THE DUCK WITH & BULLETS SHOOT DOWN 2 DUCKS TO WIN

SHOOT THE SNOWMAN WITH 6 BULLETS SHOOT DOWN 2 SNOWMAN TO WIN

SHOOT THE TOUCAN WITH & BULLETS SHOOT DOWN 2 TOUCANS TO WIN