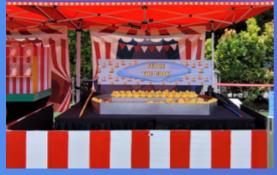

### DELUXE GAME

DIMENSION - 3M X 3M X 2.8MHT SETUP COMES WITH THE FOLLOWING I. GAME SETUP 2. GAZEBO TENT 3. BACKING 4. RED-WHITE FRONTAGE CORDON 5. TABLES #LIGHTS & HEADERCADD ONJ

## CARNIVAL GAME BOOTH

KNOCK THE CANS WITH 3 BEAN BAGS KNOCK OFF ALL CANS OFF PLATFORM TO WIN \$600

BREAK TEETH WITH 3 BEAN BAGS KNOCK 1 TOOTH TO WIN \$600

SAFARI HUNTING WITH 6 BULLETS SHOOT DOWN 2 TARGETS TO WIN \$600